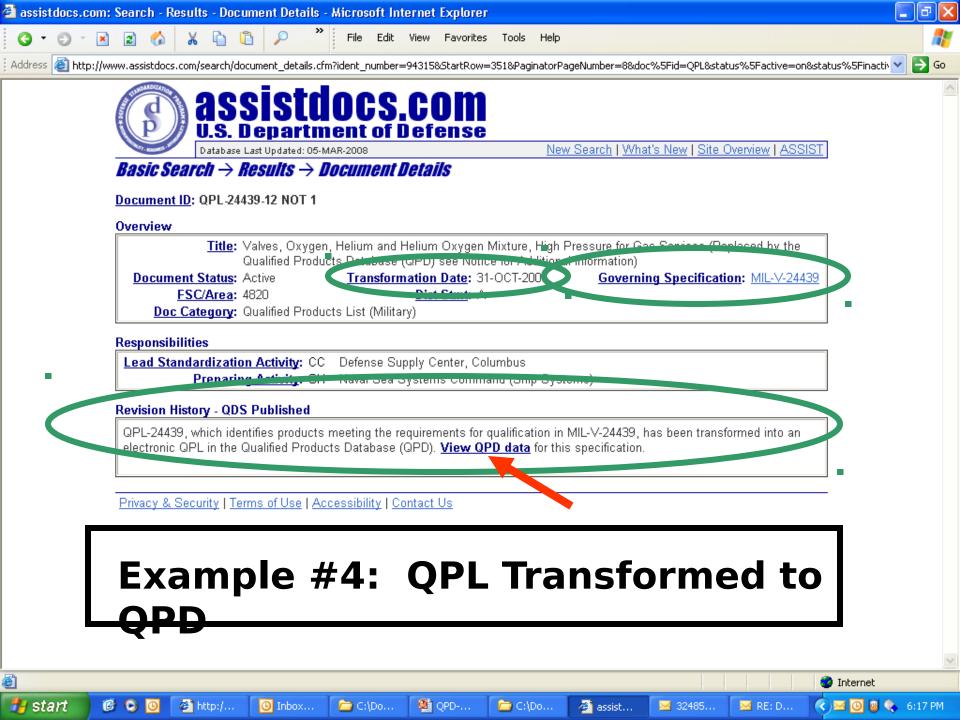

| Defense Supply Center, Columbus                                                                                      |         |
| Other Custodian:                                             |                                                                                                                      |         |
|                                                              |                                                                                                                      |         |
|                                                              |                                                                                                                      |         |

Projects

SD-4 Project: 5905-2006-001













| ess 🗃 http://www.assistd |